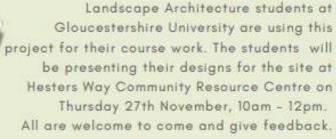

# ST AIDAN'S SITE

# Relandscaping Project

# **UPDATE ON PROGRESS**

In June & July 2023 we held a community consultation to find out what people thought about relandscaping the site of St Aidan's Church on Coronation Square and to gather ideas. Nearly 200 people took part in the survey through street interviews, door to door visits and community groups. The overwhelming response was positive.