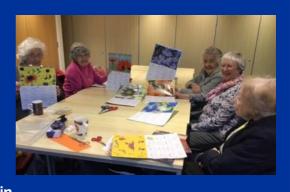

#### The POPPS Group

The POPPS group meets at
Hesters Way Community
Resource Centre fortnightly on
Fridays from 2 - 4 pm. If you
want to enjoy an afternoon of
chat, tea and biscuits...and
sometimes home made cake
then you'd be welcome to pop in.

In the last terms sessions the group have used their creative talents to make calendars, Easter cards and gifts and have had fun playing bingo and deal or no deal! There have also been talks, this time from Peter de Guichy about aircraft and also keep fit sessions with Deb Locke

Above is a photo of the group making 2024 calendars earlier this year.

Feel free to drop in if you want some fun company and entertainment.