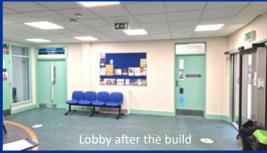

## SPRINGBANK CREATIVE REVAMP

Thanks to support from multiple funders including the new Community Infrastructure Levy (CIL) Enovert and The West Cheltenham Partnership the former lobby of the Springbank Community Centre has been transformed in to a new room for community use.

The adjacent photos show how KFM Construction have made a seamless transformation to develop a room that looks like its always been there! There is a new access route to the main hall a new kitchen facility and cupboard space for the activities which will be included in the new **Creative Space**.