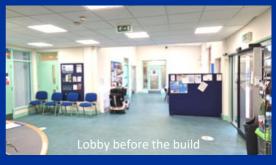

## SPRINGBANK CREATIVE REVAMP

Thanks to support from multiple funders including the new Community Infrastructure Levy (CIL) Enovert and The West Cheltenham Partnership the former lobby of the Springbank Community Centre has been transformed in to a new room for community use.

The adjacent photos show how KFM Construction have made a seamless transformation to develop a room that looks like its always been there! There is a new access route to the main hall a new kitchen facility and cupboard space for the activities which will be included in the new **Creative Space**.